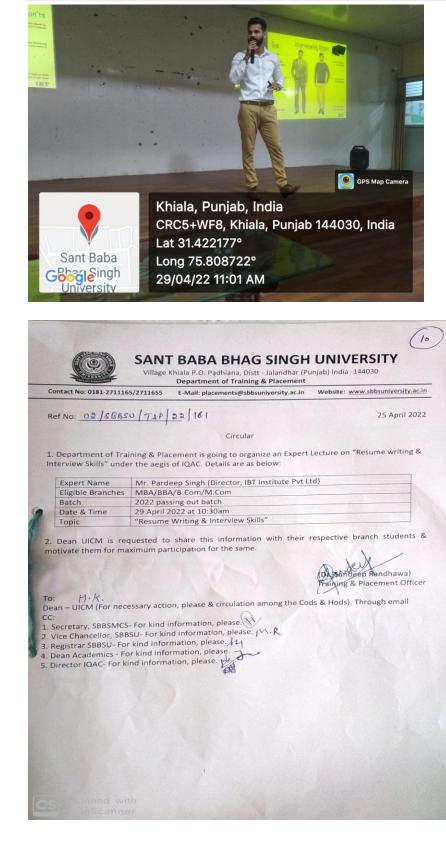

### Summary of Report: (objective, highlights and snapshots like images should be included)

Department of Training & Placement has successfully organized Expert Lecture by Mr. Pardeep Singh, Director, IBT Institute Pvt Ltd on 29 April 2022 for BBA/ MBA/B.Com/M.Com/M.Sc (Horticulture/Agro/Fruit Science) & UISH final year students. In this session he has shared the views that how to written the resume & how to crack the interview & also shared other skills that improve the personality of the candidate.