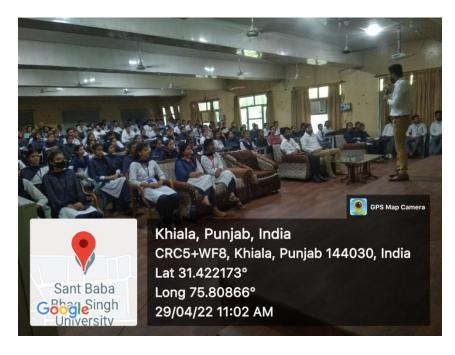

### Summary of Report: (objective, highlights and snapshots like images should be included)

Department of Training & Placement has successfully organized Expert Lecture by Mr. Pardeep Singh, Director, IBT Institute Pvt Ltd on 29 April 2022 for BBA/ MBA/B.Com/M.Com/M.Sc (Horticulture/Agro/Fruit Science) & UISH final year students. In this session he has shared the views that how to written the resume & how to crack the interview & also shared other skills that improve the personality of the candidate.